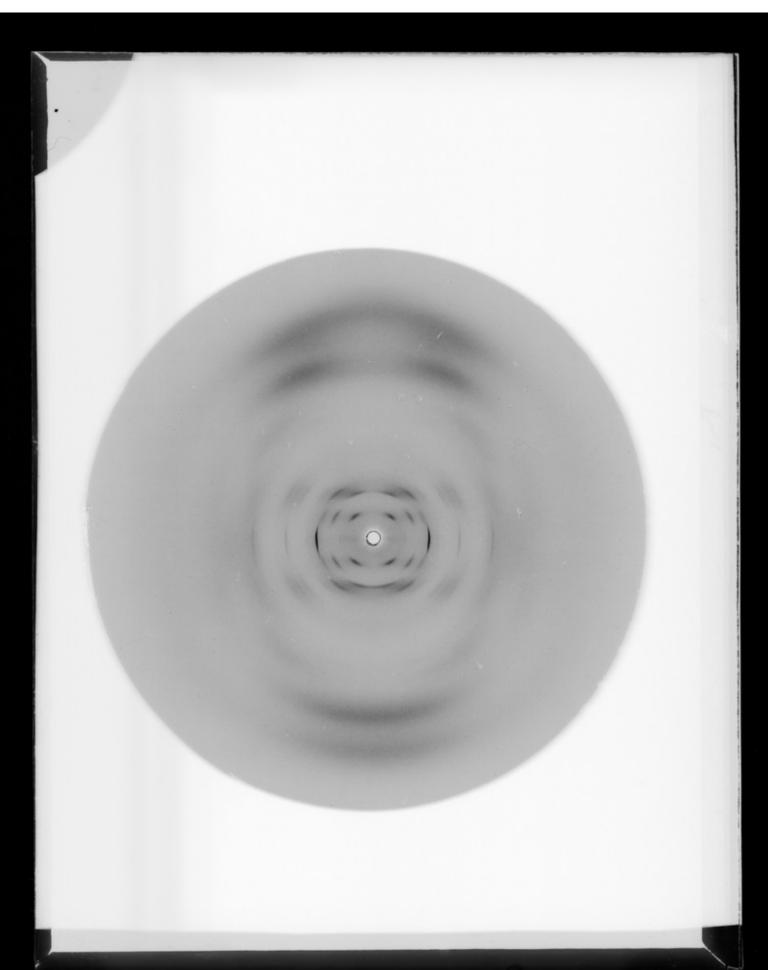

# X-ray diffraction exposure of RNA referenced as "RNA. Good pattern. Film 3125"