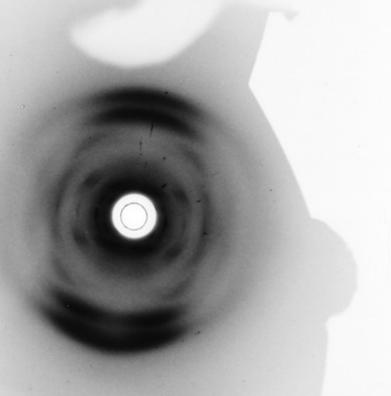

diffraction exposure of RNA referenced as "Wide angle RNA. Film 3100"

### **Contributors**

Wilkins, Maurice Hugh Frederick, 1916-2004

## **Publication/Creation**

October 1962

## **Persistent URL**

https://wellcomecollection.org/works/h5jejmne

### License and attribution

You have permission to make copies of this work under a Creative Commons, Attribution, Non-commercial license.

Non-commercial use includes private study, academic research, teaching, and other activities that are not primarily intended for, or directed towards, commercial advantage or private monetary compensation. See the Legal Code for further information.

Image source should be attributed as specified in the full catalogue record. If no source is given the image should be attributed to Wellcome Collection.