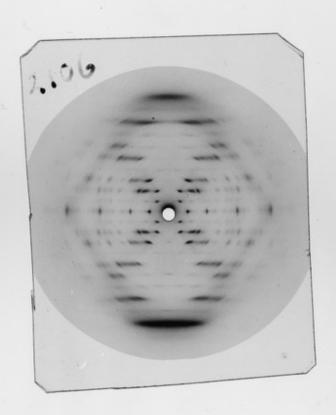

# X-ray diffraction exposure of B-type DNA referenced as "B' pattern. Film 2106"