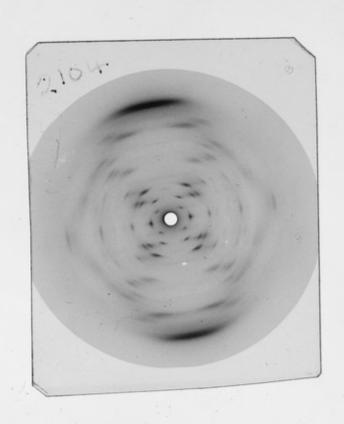

# X-ray diffraction exposure of lithium (Li) salt B-type DNA referenced as "Li DNA B pattern. Film 2104"