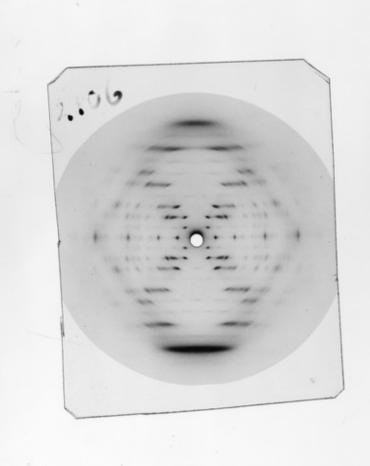

# X-ray diffraction exposure of lithium (Li) salt B-type DNA referenced as "Li DNA B pattern"