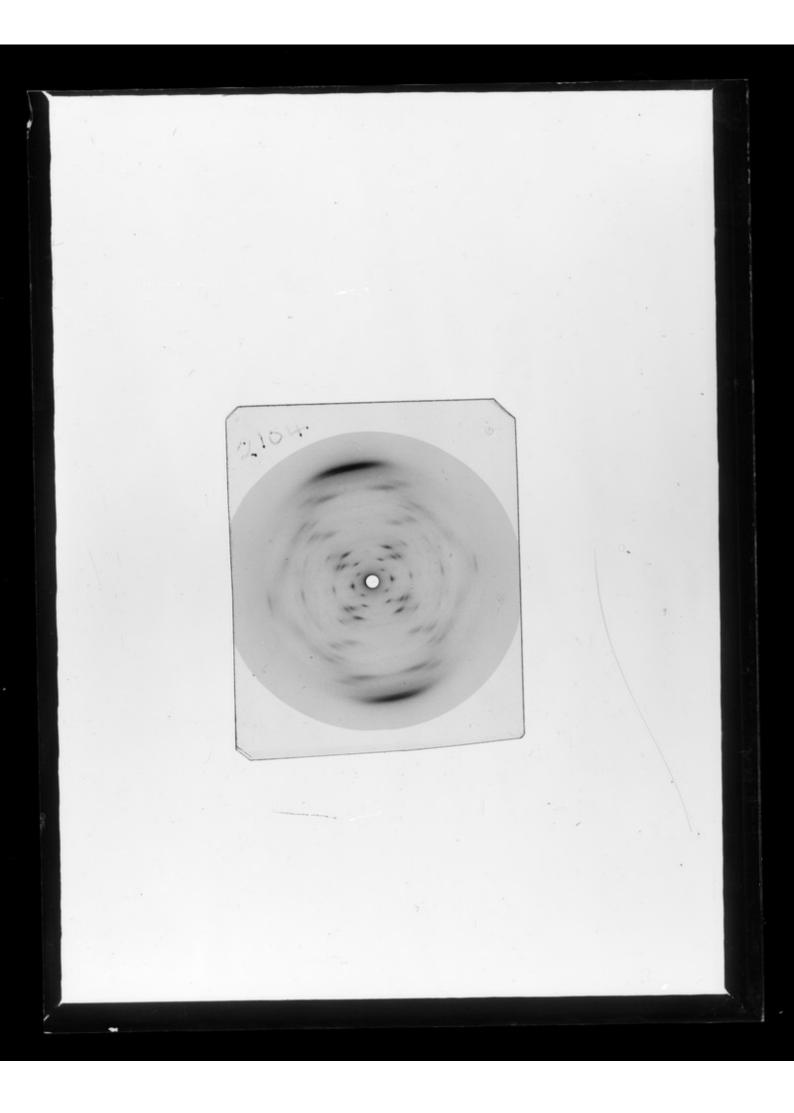

# X-ray diffraction exposure of lithium (Li) salt B-type DNA referenced as "Li DNA B pattern"