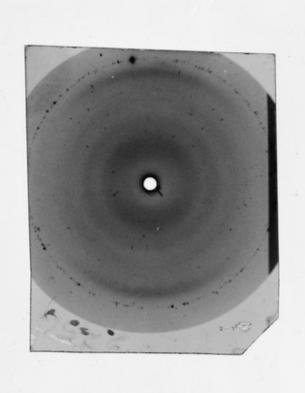

ray diffraction exposure referenced as "X-ray photograph film 2256"

### **Contributors**

Wilkins, Maurice Hugh Frederick, 1916-2004

## **Publication/Creation**

**April 1962** 

### **Persistent URL**

https://wellcomecollection.org/works/a9cucy35

## License and attribution

You have permission to make copies of this work under a Creative Commons, Attribution, Non-commercial license.

Non-commercial use includes private study, academic research, teaching, and other activities that are not primarily intended for, or directed towards, commercial advantage or private monetary compensation. See the Legal Code for further information.

Image source should be attributed as specified in the full catalogue record. If no source is given the image should be attributed to Wellcome Collection.