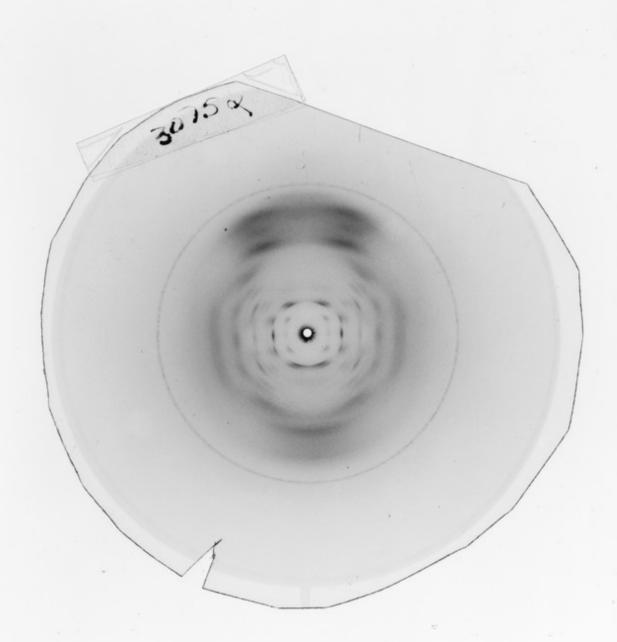

diffraction exposure referenced as "X-ray photograph Film 3075"

#### **Contributors**

Wilkins, Maurice Hugh Frederick, 1916-2004

### **Publication/Creation**

**April 1962** 

#### **Persistent URL**

https://wellcomecollection.org/works/yt5wbdkr

## License and attribution

You have permission to make copies of this work under a Creative Commons, Attribution, Non-commercial license.

Non-commercial use includes private study, academic research, teaching, and other activities that are not primarily intended for, or directed towards, commercial advantage or private monetary compensation. See the Legal Code for further information.

Image source should be attributed as specified in the full catalogue record. If no source is given the image should be attributed to Wellcome Collection.