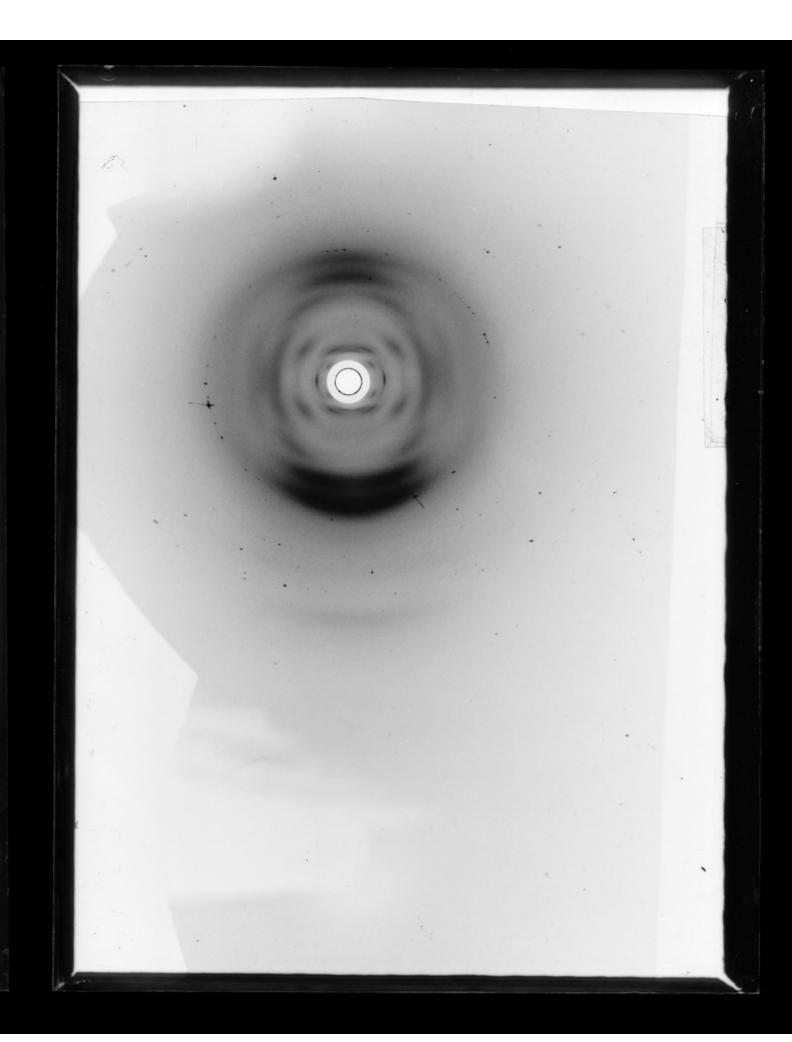

# X-ray diffraction exposure referenced as "X-ray photograph Film 3050"

#### **Contributors**

Wilkins, Maurice Hugh Frederick, 1916-2004

## **Publication/Creation**

**April 1962** 