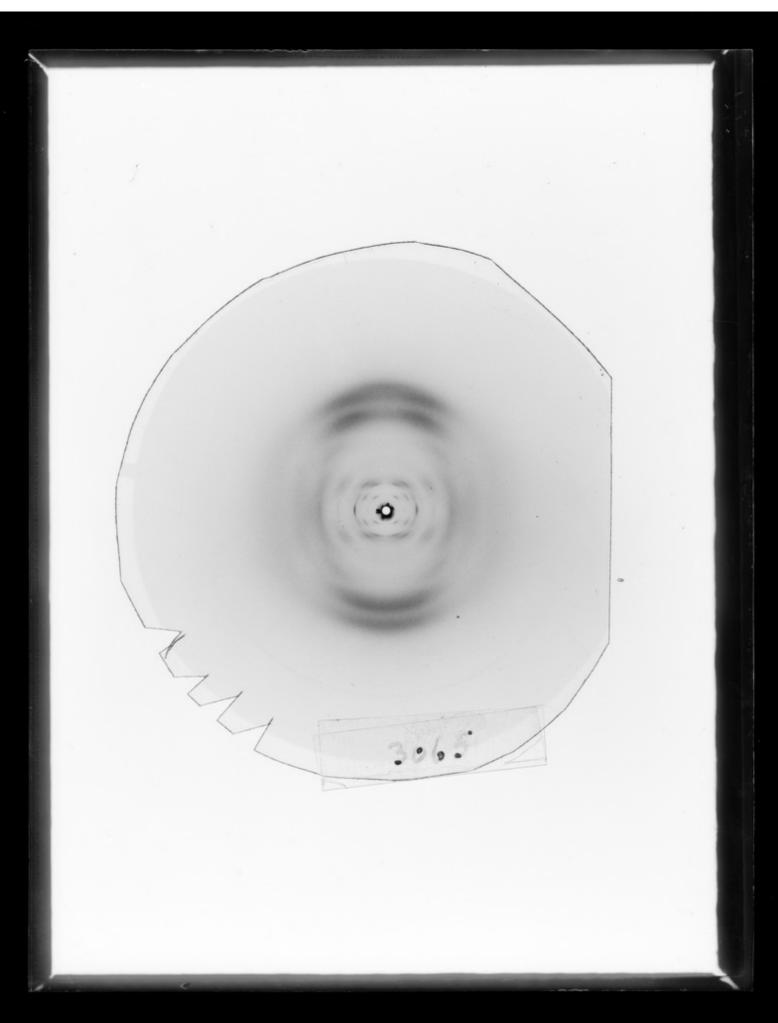

ray diffraction exposure referenced as "X-ray photograph Film 3065"

### **Contributors**

Wilkins, Maurice Hugh Frederick, 1916-2004

## **Publication/Creation**

**April 1962** 

### **Persistent URL**

https://wellcomecollection.org/works/rx6rke74

## License and attribution

You have permission to make copies of this work under a Creative Commons, Attribution, Non-commercial license.

Non-commercial use includes private study, academic research, teaching, and other activities that are not primarily intended for, or directed towards, commercial advantage or private monetary compensation. See the Legal Code for further information.

Image source should be attributed as specified in the full catalogue record. If no source is given the image should be attributed to Wellcome Collection.