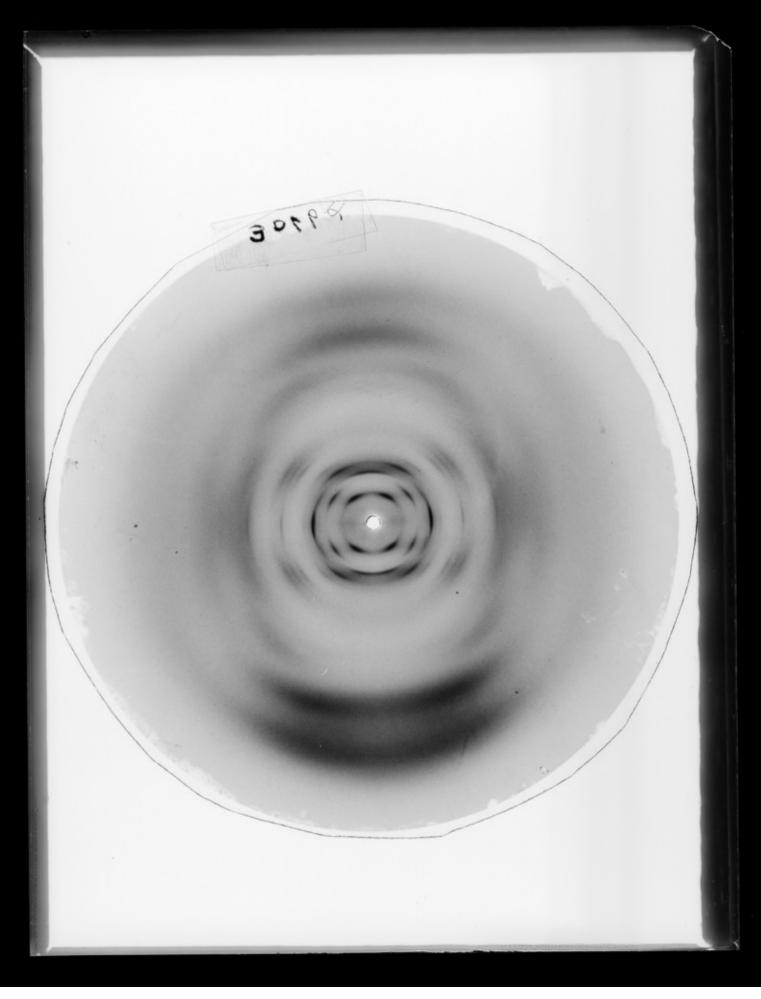

# X-ray diffraction exposure referenced as "X-ray photograph Film 3066"

## **Contributors**

Wilkins, Maurice Hugh Frederick, 1916-2004

# **Publication/Creation**

March 1962

#### **Persistent URL**

https://wellcomecollection.org/works/gmgyezsg

## License and attribution

You have permission to make copies of this work under a Creative Commons, Attribution, Non-commercial license.

Non-commercial use includes private study, academic research, teaching, and other activities that are not primarily intended for, or directed towards, commercial advantage or private monetary compensation. See the Legal Code for further information.

Image source should be attributed as specified in the full catalogue record. If no source is given the image should be attributed to Wellcome Collection.