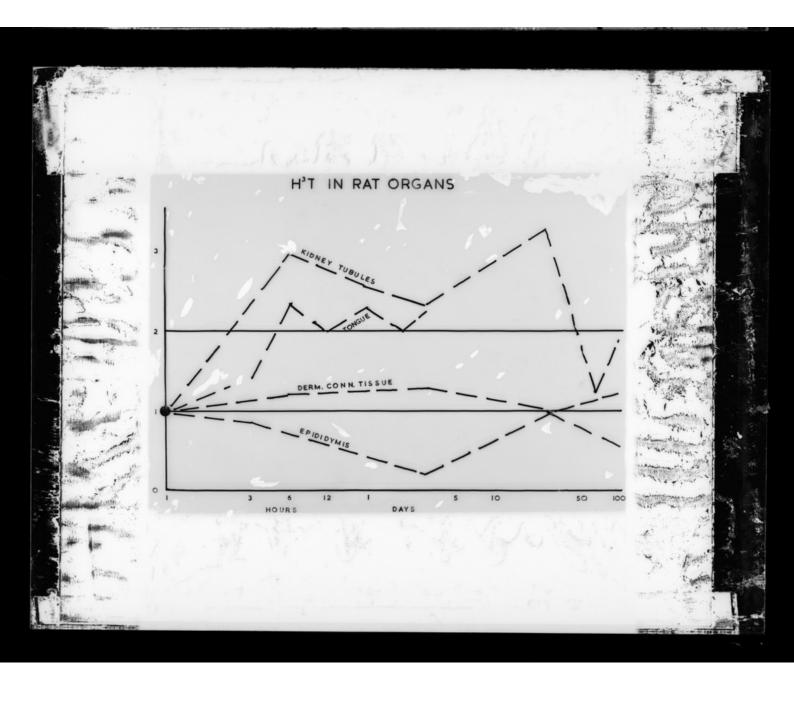

# **Graph referenced as "Messier and Leblond"**

### **Contributors**

Pelc, Stephen Richard

## **Publication/Creation**

February 1962

### **Persistent URL**

https://wellcomecollection.org/works/mb3jartm

### License and attribution

You have permission to make copies of this work under a Creative Commons, Attribution, Non-commercial license.

Non-commercial use includes private study, academic research, teaching, and other activities that are not primarily intended for, or directed towards, commercial advantage or private monetary compensation. See the Legal Code for further information.

Image source should be attributed as specified in the full catalogue record. If no source is given the image should be attributed to Wellcome Collection.