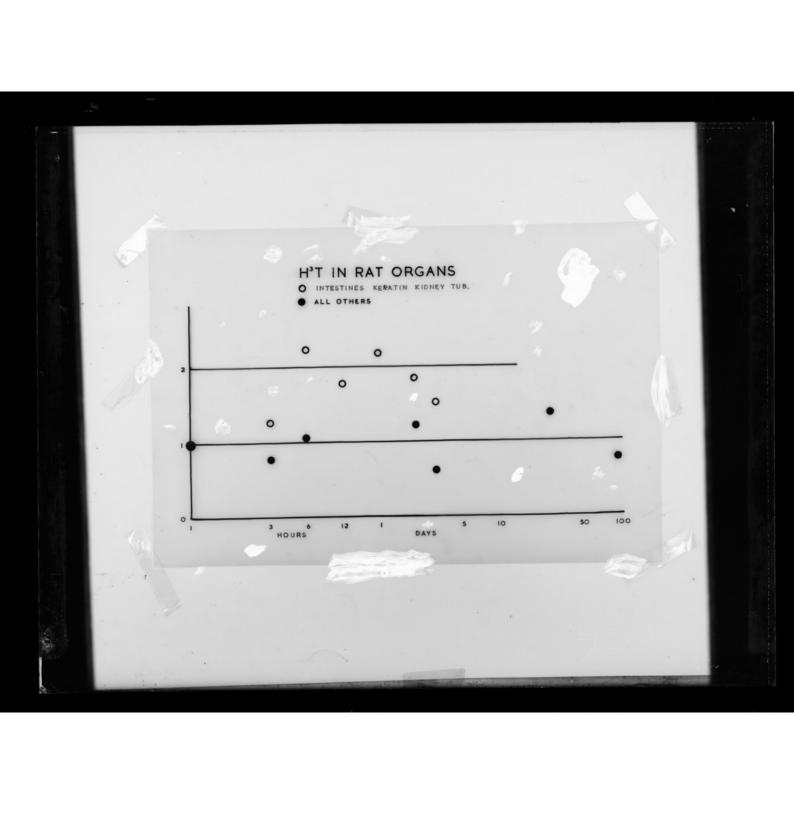

# **Graph referenced as "Messier and Leblond"**

#### **Contributors**

Pelc, Stephen Richard

### **Publication/Creation**

February 1962

#### **Persistent URL**

https://wellcomecollection.org/works/qdd5ys4a

## License and attribution

You have permission to make copies of this work under a Creative Commons, Attribution, Non-commercial license.

Non-commercial use includes private study, academic research, teaching, and other activities that are not primarily intended for, or directed towards, commercial advantage or private monetary compensation. See the Legal Code for further information.

Image source should be attributed as specified in the full catalogue record. If no source is given the image should be attributed to Wellcome Collection.