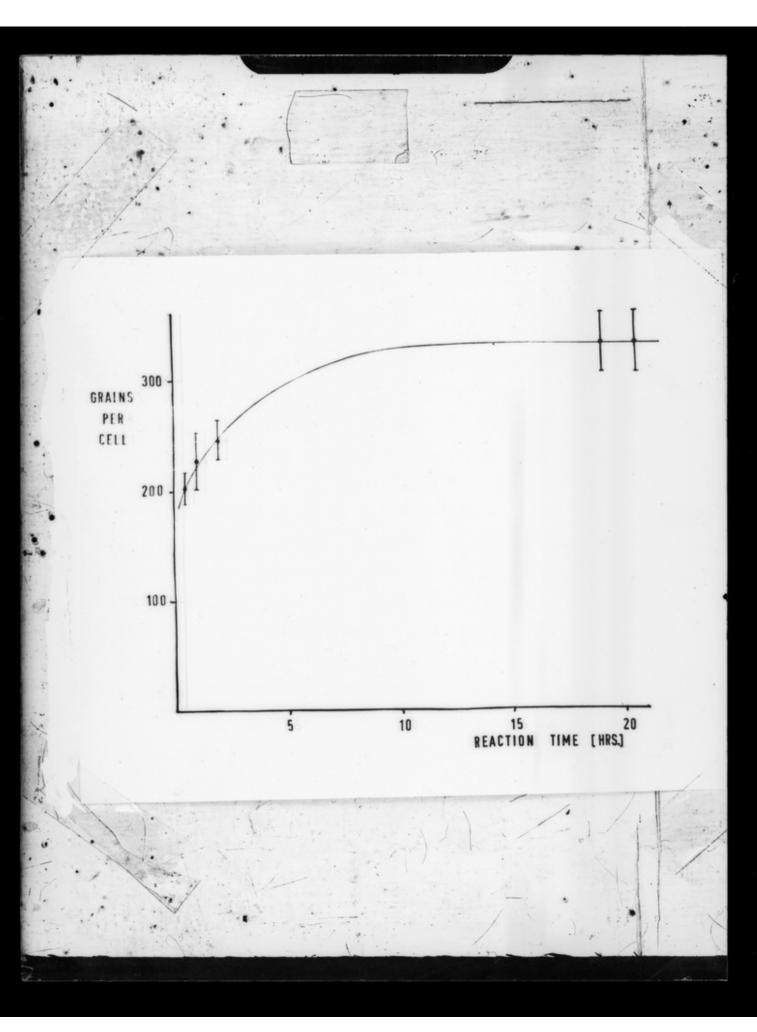

# **Graph referenced as "Barnard"**

### **Contributors**

Pelc, Stephen Richard

## **Publication/Creation**

February 1962

### **Persistent URL**

https://wellcomecollection.org/works/yp6pqkdd

### License and attribution

You have permission to make copies of this work under a Creative Commons, Attribution, Non-commercial license.

Non-commercial use includes private study, academic research, teaching, and other activities that are not primarily intended for, or directed towards, commercial advantage or private monetary compensation. See the Legal Code for further information.

Image source should be attributed as specified in the full catalogue record. If no source is given the image should be attributed to Wellcome Collection.