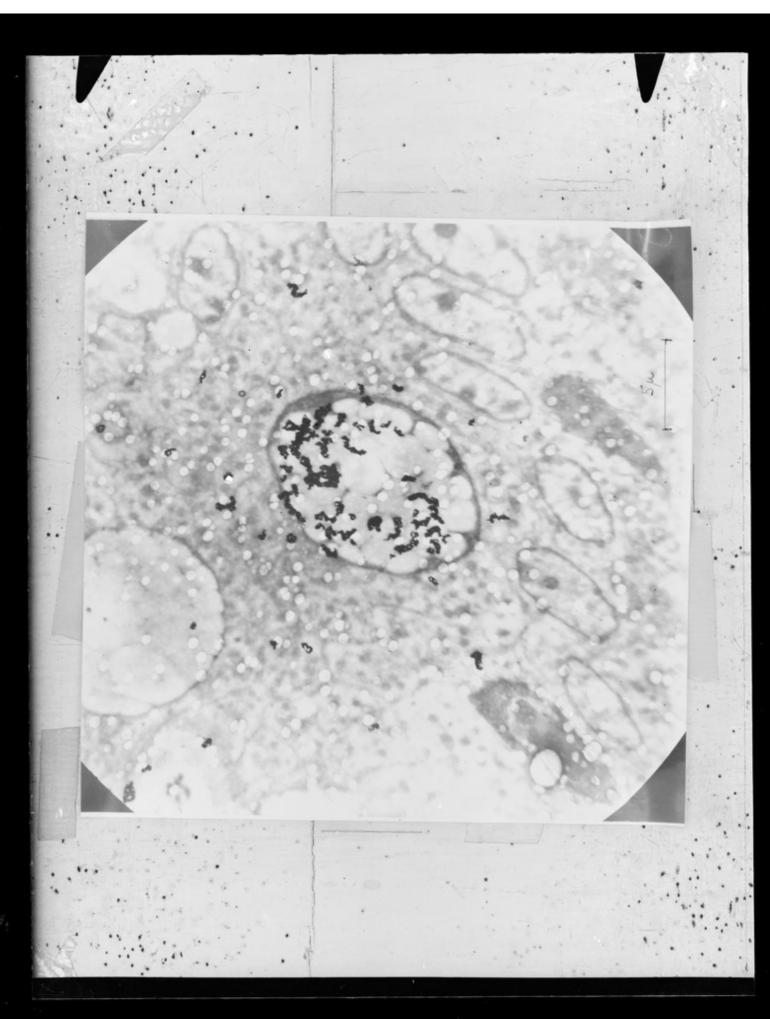

# Electron microscope image referenced as "Sulphate in intestine E.M."

## **Contributors**

Pelc, Stephen Richard

# **Publication/Creation**

February 1962

#### **Persistent URL**

https://wellcomecollection.org/works/nt9zjqm3

## License and attribution

You have permission to make copies of this work under a Creative Commons, Attribution, Non-commercial license.

Non-commercial use includes private study, academic research, teaching, and other activities that are not primarily intended for, or directed towards, commercial advantage or private monetary compensation. See the Legal Code for further information.

Image source should be attributed as specified in the full catalogue record. If no source is given the image should be attributed to Wellcome Collection.