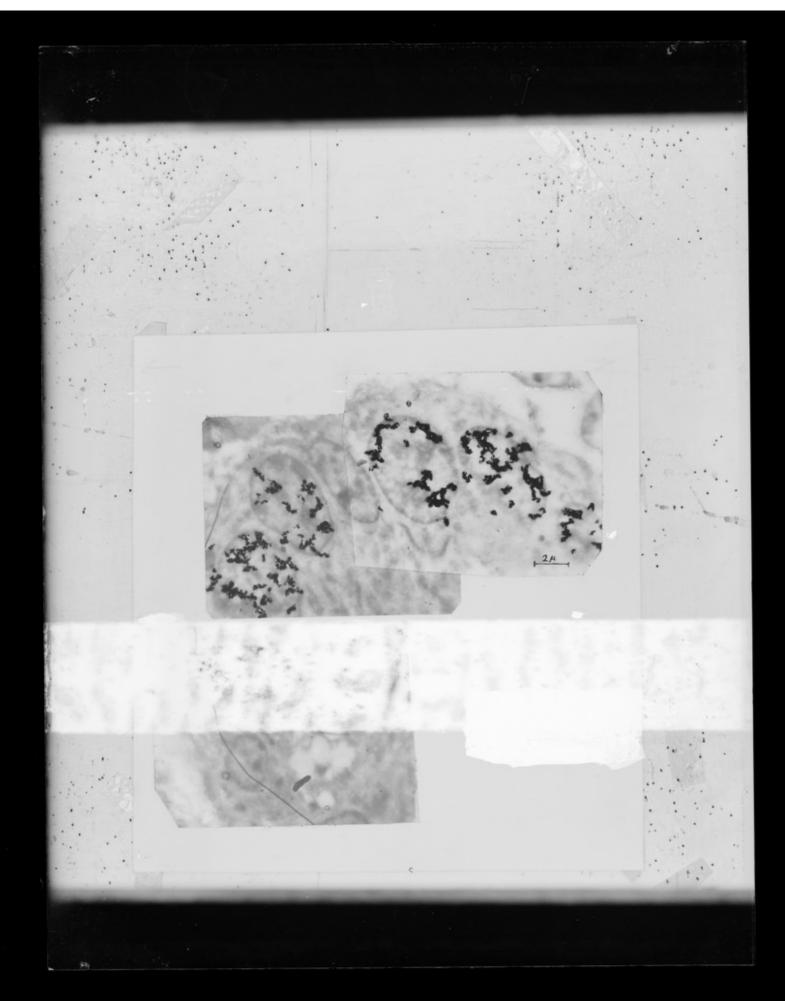

# Electron microscope image referenced as "H,sup>3-Thymidine in intestine E.M."

## **Contributors**

Pelc, Stephen Richard

## **Publication/Creation**

February 1962

#### **Persistent URL**

https://wellcomecollection.org/works/h68jbhdg

#### License and attribution

You have permission to make copies of this work under a Creative Commons, Attribution, Non-commercial license.

Non-commercial use includes private study, academic research, teaching, and other activities that are not primarily intended for, or directed towards, commercial advantage or private monetary compensation. See the Legal Code for further information.

Image source should be attributed as specified in the full catalogue record. If no source is given the image should be attributed to Wellcome Collection.