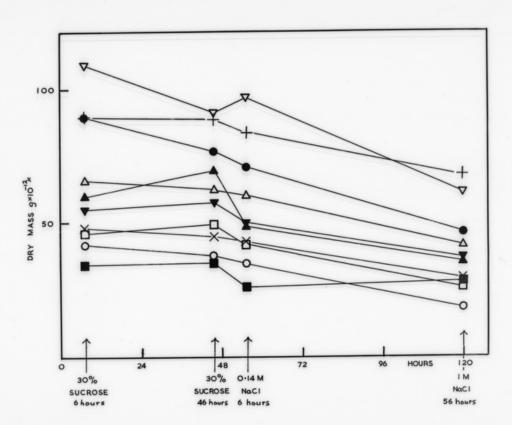

# **Graph referenced as "Sucrose N Individual. Extraction curves"**

## **Contributors**

Richards, E. G. (Edward Graham)

# **Publication/Creation**

January 1962

#### **Persistent URL**

https://wellcomecollection.org/works/wj6c99hm

## License and attribution

You have permission to make copies of this work under a Creative Commons, Attribution, Non-commercial license.

Non-commercial use includes private study, academic research, teaching, and other activities that are not primarily intended for, or directed towards, commercial advantage or private monetary compensation. See the Legal Code for further information.

Image source should be attributed as specified in the full catalogue record. If no source is given the image should be attributed to Wellcome Collection.