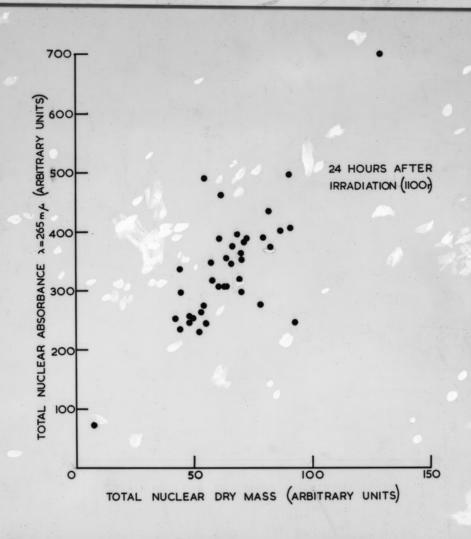

# Graph referenced as "Elrich 24 hrs p.i. u.v.v.D.M"

### **Contributors**

Richards, E. G. (Edward Graham)

## **Publication/Creation**

January 1962

### **Persistent URL**

https://wellcomecollection.org/works/rrajcaj5

### License and attribution

You have permission to make copies of this work under a Creative Commons, Attribution, Non-commercial license.

Non-commercial use includes private study, academic research, teaching, and other activities that are not primarily intended for, or directed towards, commercial advantage or private monetary compensation. See the Legal Code for further information.

Image source should be attributed as specified in the full catalogue record. If no source is given the image should be attributed to Wellcome Collection.