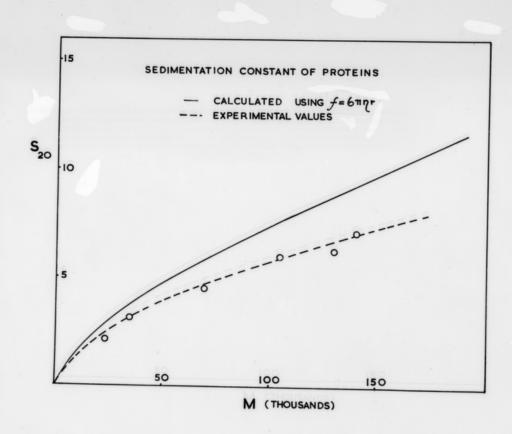

# Graph referenced as "Sedimentation constant of proteins. Theoretical and experimental"