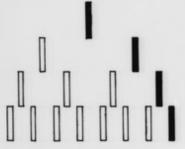

## Diagram referenced as "Replication of DNA. Possible schemes"

#### **Contributors**

Coombes, Dr.

## **Publication/Creation**

January 1962

#### **Persistent URL**

https://wellcomecollection.org/works/tqnnchng

### License and attribution

You have permission to make copies of this work under a Creative Commons, Attribution, Non-commercial license.

Non-commercial use includes private study, academic research, teaching, and other activities that are not primarily intended for, or directed towards, commercial advantage or private monetary compensation. See the Legal Code for further information.

Image source should be attributed as specified in the full catalogue record. If no source is given the image should be attributed to Wellcome Collection.



# REPLICATION OF DNA





#### SEMI-CONSERVATIVE



DIEDEDELVE



1