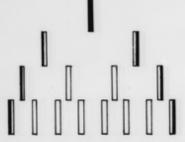

enced as "Replication of DNA. Possible schemes"

#### **Contributors**

Coombes, Dr.

## **Publication/Creation**

January 1962

#### **Persistent URL**

https://wellcomecollection.org/works/tqnnchng

### License and attribution

You have permission to make copies of this work under a Creative Commons, Attribution, Non-commercial license.

Non-commercial use includes private study, academic research, teaching, and other activities that are not primarily intended for, or directed towards, commercial advantage or private monetary compensation. See the Legal Code for further information.

Image source should be attributed as specified in the full catalogue record. If no source is given the image should be attributed to Wellcome Collection.



# REPLICATION OF DNA





#### SEMI-CONSERVATIVE



DIEDEDELVE



1