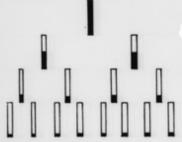

ication of DNA. Possible schemes"

#### **Contributors**

Coombes, Dr.

## **Publication/Creation**

January 1962

#### **Persistent URL**

https://wellcomecollection.org/works/tqnnchng

### License and attribution

You have permission to make copies of this work under a Creative Commons, Attribution, Non-commercial license.

Non-commercial use includes private study, academic research, teaching, and other activities that are not primarily intended for, or directed towards, commercial advantage or private monetary compensation. See the Legal Code for further information.

Image source should be attributed as specified in the full catalogue record. If no source is given the image should be attributed to Wellcome Collection.



# REPLICATION OF DNA





#### SEMI-CONSERVATIVE



DIEDEDELVE



1