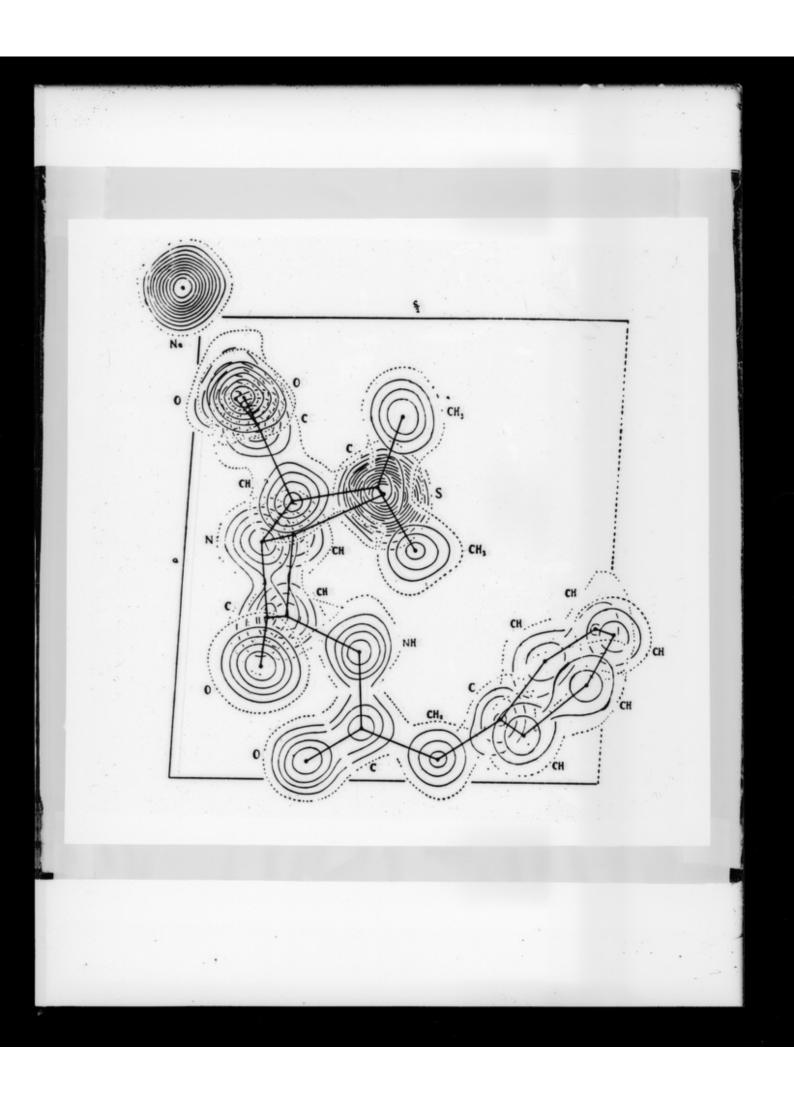

Diagram referenced as "E.D. [electron density ] distribution for Na (Benzylpenicillin)"