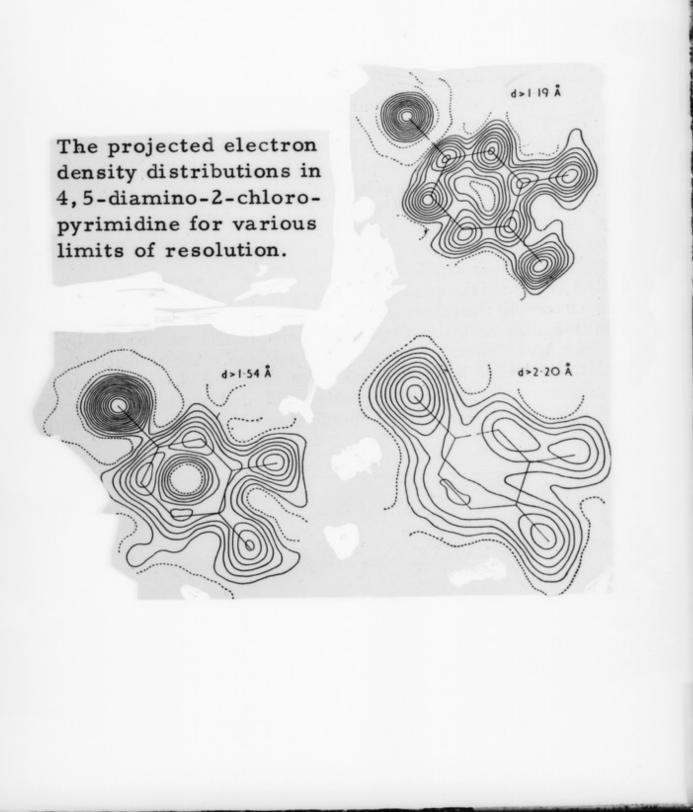

Diagram captioned as "Project electron density distributions in 4, 5-diamino-2-chloro-pyrimidine for various limits of resolution" Referenced as "The effect of data cut off on resolution in E.D. Fourier synthesis"