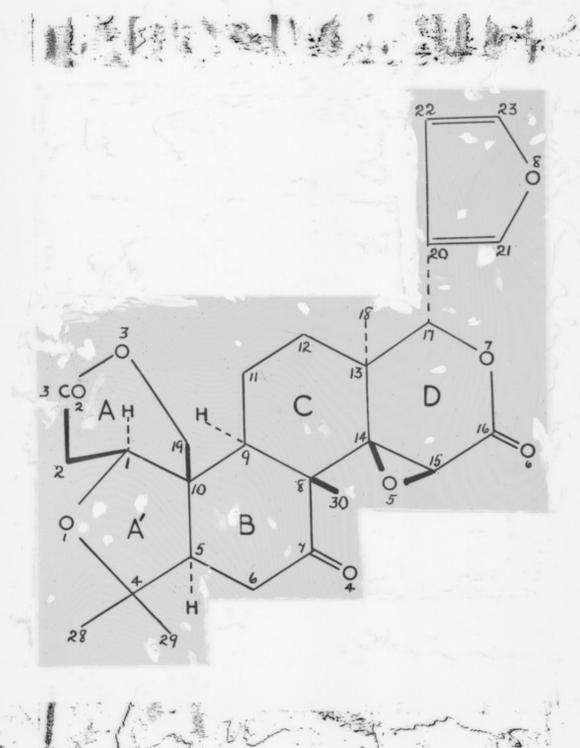

# Diagram referenced as "Stereochemistry of epi-limonol iodoacetate"

## **Contributors**

Arnott, Struther, 1934-

# **Publication/Creation**

January 1962

#### **Persistent URL**

https://wellcomecollection.org/works/j4w7926r

## License and attribution

You have permission to make copies of this work under a Creative Commons, Attribution, Non-commercial license.

Non-commercial use includes private study, academic research, teaching, and other activities that are not primarily intended for, or directed towards, commercial advantage or private monetary compensation. See the Legal Code for further information.

Image source should be attributed as specified in the full catalogue record. If no source is given the image should be attributed to Wellcome Collection.