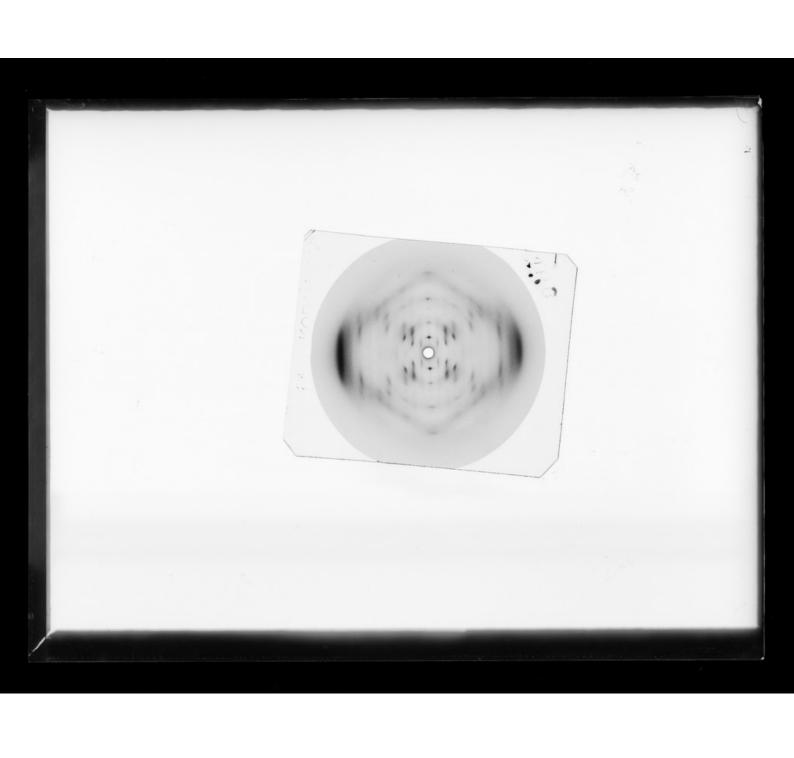

# X-ray diffraction exposure of lithium (Li) salt B-type DNA referenced as "Li B' DNA X-ray 5.5% EDTA + 4 days on brass"