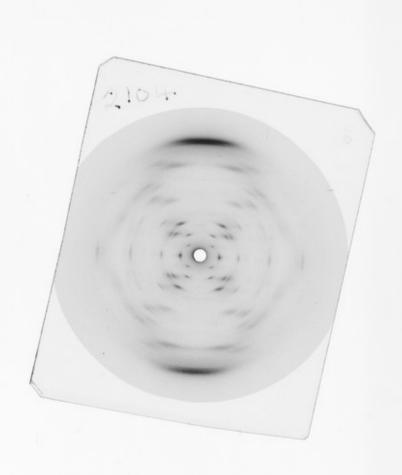

# X-ray diffraction exposure of lithium (Li) salt B-type DNA referenced as "Li B' DNA X ray 7% EDTA + 2% Cu"