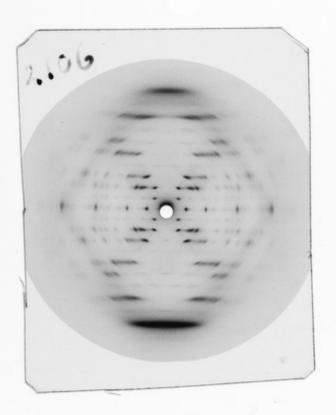

# X-ray diffraction exposure of lithium (Li) salt B-type DNA referenced as "Li B' DNA X ray 10% EDTA"