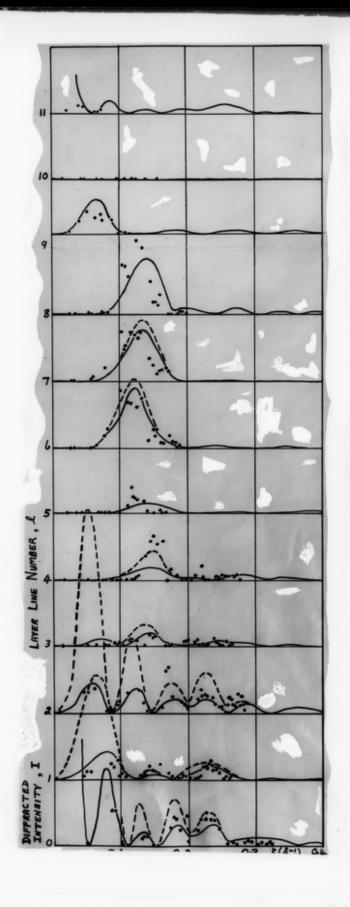

# Histogram relating to A-type DNA referenced as "DNA A Intensities and calculated transform"