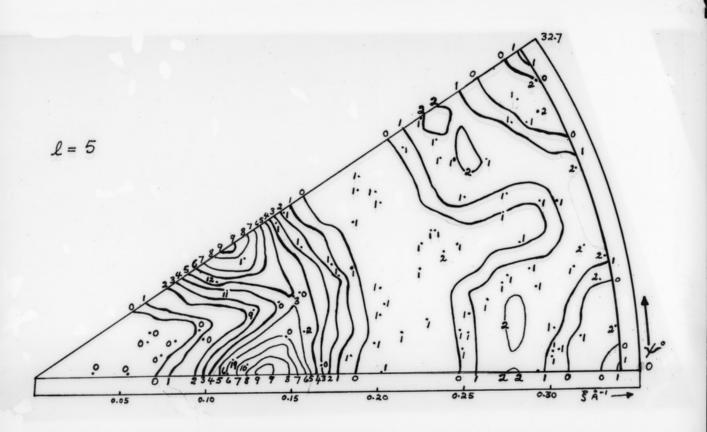

# Diagram of a Fourier map of DNA referenced as "DNA A I=5 sector"

## **Contributors**

Fuller, Watson, 1935-

## **Publication/Creation**

June 1961

## **Persistent URL**

https://wellcomecollection.org/works/v4hyhevb

## License and attribution

You have permission to make copies of this work under a Creative Commons, Attribution, Non-commercial license.

Non-commercial use includes private study, academic research, teaching, and other activities that are not primarily intended for, or directed towards, commercial advantage or private monetary compensation. See the Legal Code for further information.

Image source should be attributed as specified in the full catalogue record. If no source is given the image should be attributed to Wellcome Collection.