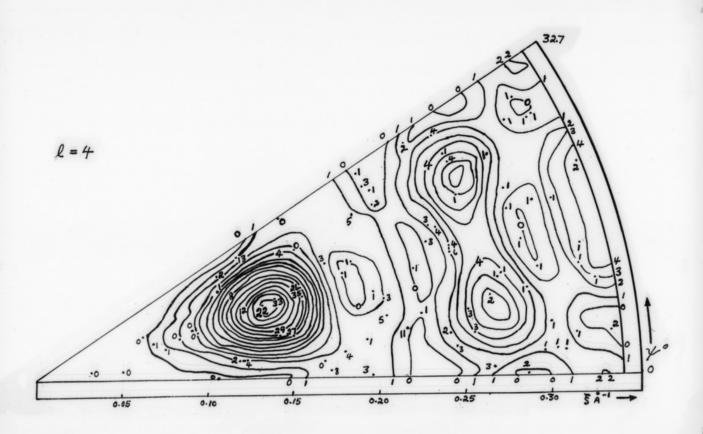

# Diagram of a Fourier map of DNA referenced as "DNA A I=4 sector"

### **Contributors**

Fuller, Watson, 1935-

## **Publication/Creation**

June 1961

### **Persistent URL**

https://wellcomecollection.org/works/ag9cdw4h

### License and attribution

You have permission to make copies of this work under a Creative Commons, Attribution, Non-commercial license.

Non-commercial use includes private study, academic research, teaching, and other activities that are not primarily intended for, or directed towards, commercial advantage or private monetary compensation. See the Legal Code for further information.

Image source should be attributed as specified in the full catalogue record. If no source is given the image should be attributed to Wellcome Collection.