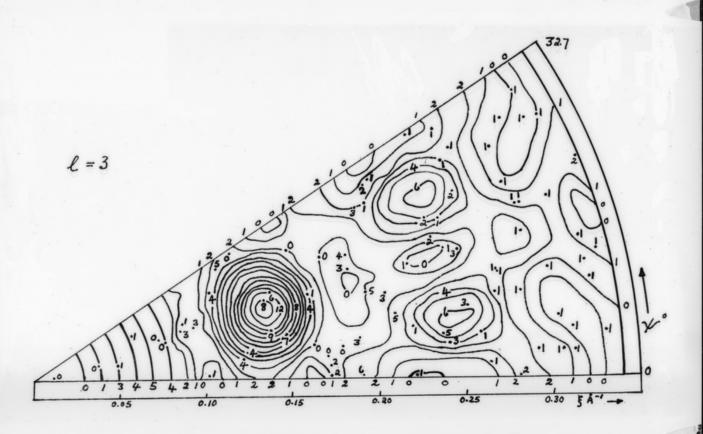

# Diagram of a Fourier map of DNA referenced as "DNA A I=3 sector"

### **Contributors**

Fuller, Watson, 1935-

## **Publication/Creation**

June 1961

### **Persistent URL**

https://wellcomecollection.org/works/rhbnjcf6

### License and attribution

You have permission to make copies of this work under a Creative Commons, Attribution, Non-commercial license.

Non-commercial use includes private study, academic research, teaching, and other activities that are not primarily intended for, or directed towards, commercial advantage or private monetary compensation. See the Legal Code for further information.

Image source should be attributed as specified in the full catalogue record. If no source is given the image should be attributed to Wellcome Collection.