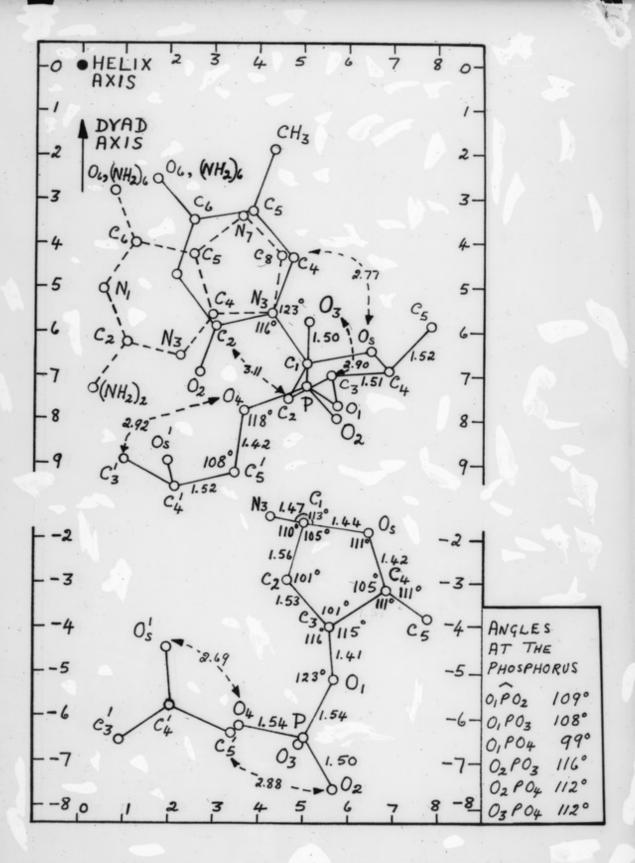

# Diagram of a molecular model of A-type DNA referenced as "DNA A Model"

### **Contributors**

Fuller, Watson, 1935-

## **Publication/Creation**

June 1961

### **Persistent URL**

https://wellcomecollection.org/works/tep8xb8z

## License and attribution

You have permission to make copies of this work under a Creative Commons, Attribution, Non-commercial license.

Non-commercial use includes private study, academic research, teaching, and other activities that are not primarily intended for, or directed towards, commercial advantage or private monetary compensation. See the Legal Code for further information.

Image source should be attributed as specified in the full catalogue record. If no source is given the image should be attributed to Wellcome Collection.