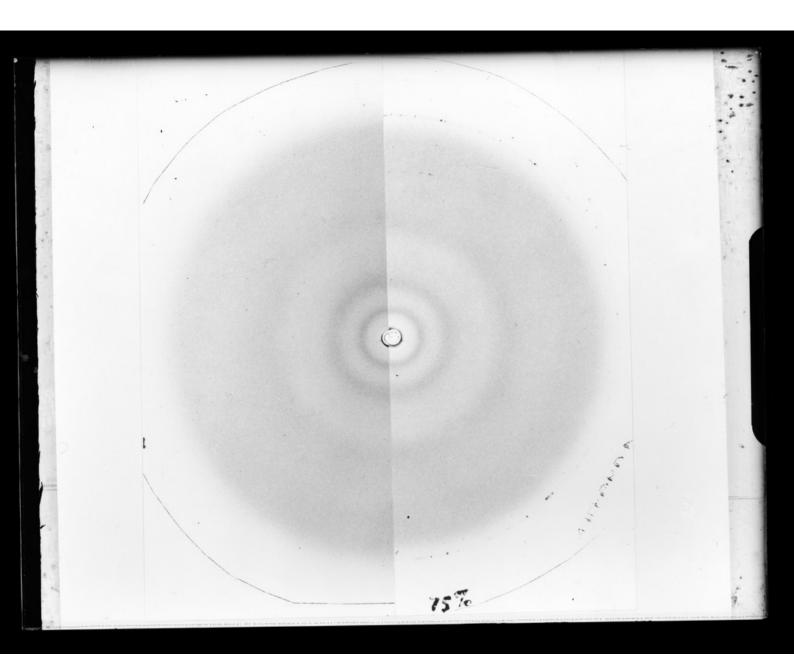

# Composite of x-ray diffraction exposures of RNA and DNA referenced as "Composite versene S-RNA Weiss DNA"