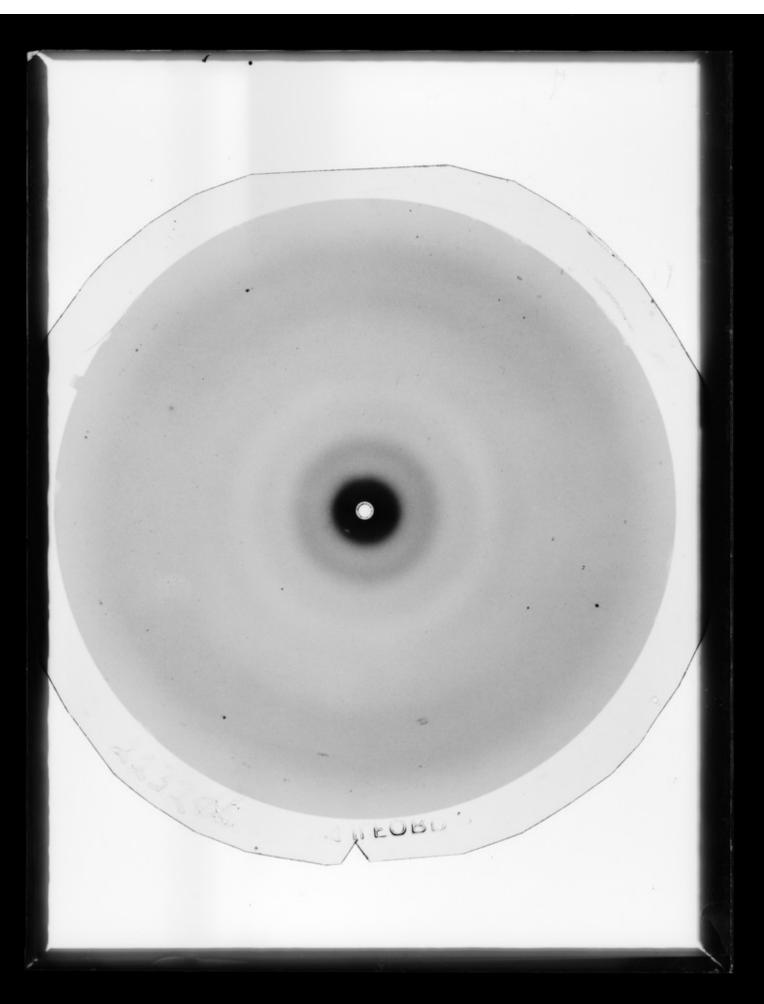

# X-ray diffraction exposure of RNA referenced as "Cox Li RNA 92% [relative humidity] 2232"