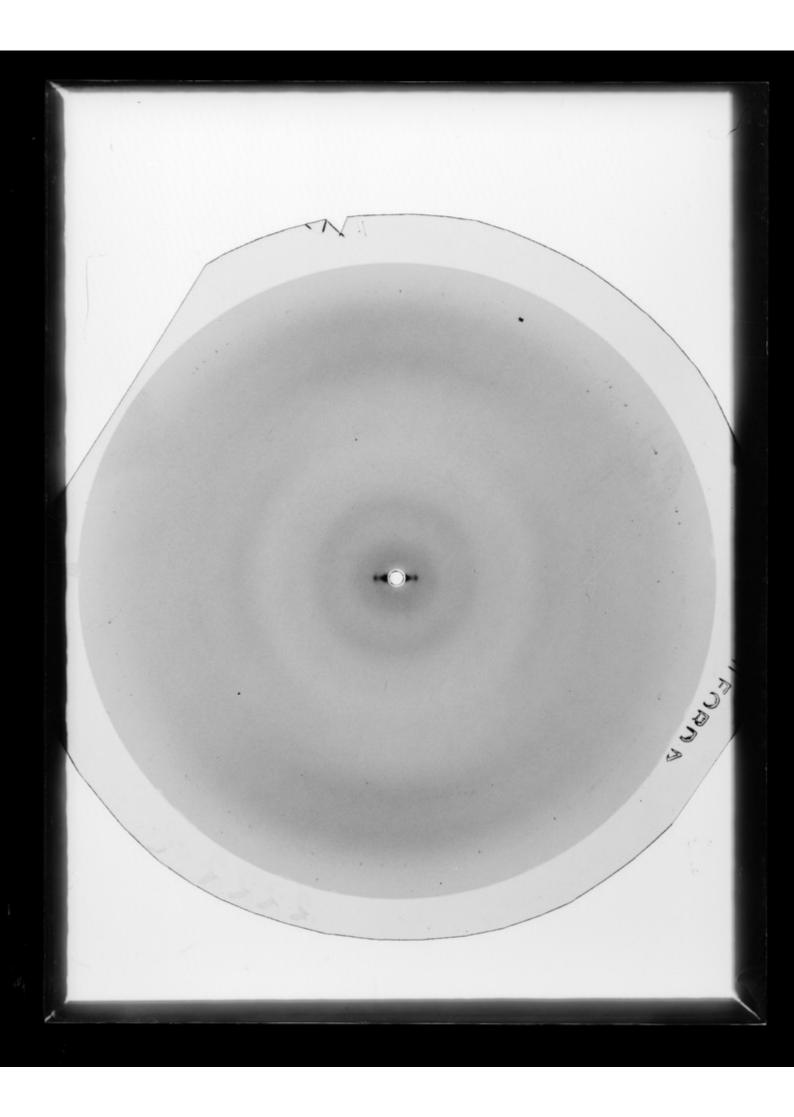

# X-ray diffraction exposure of RNA referenced as "Cox Li RNA 57% [relative humidity] 2222"