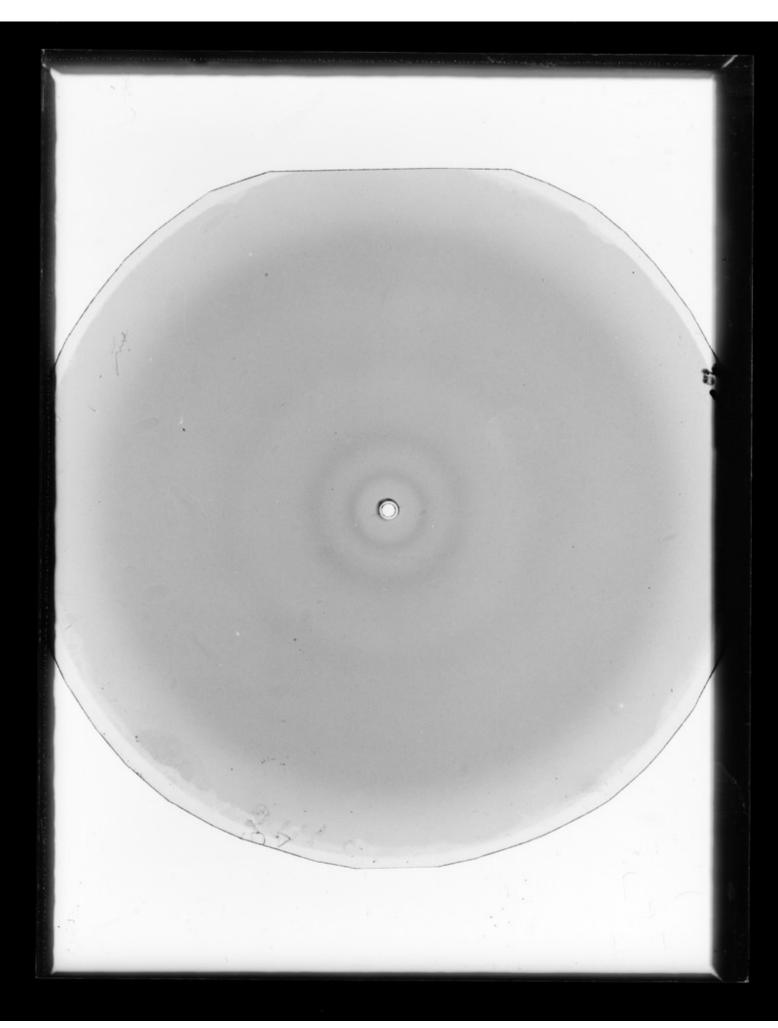

# X-ray diffraction exposure of DNA referenced as "Weiss denatured DNA. (Pref 1.) 2111"