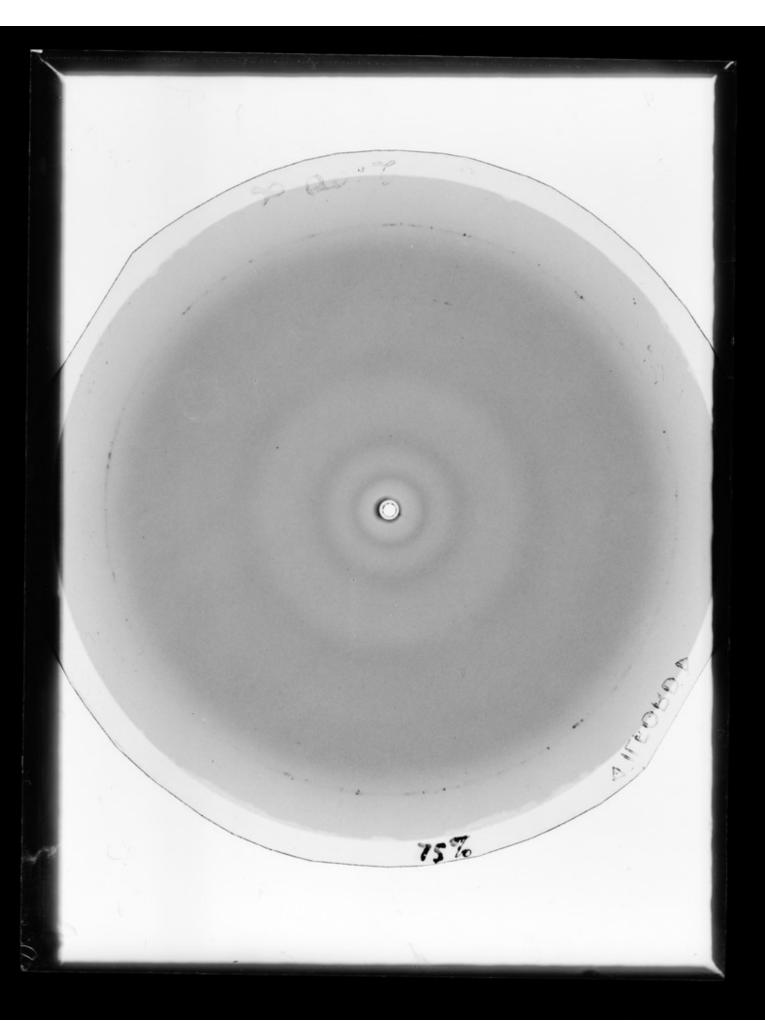

# X-ray diffraction exposure of RNA referenced as "CB5 Versene treated S-RNA. 2100"