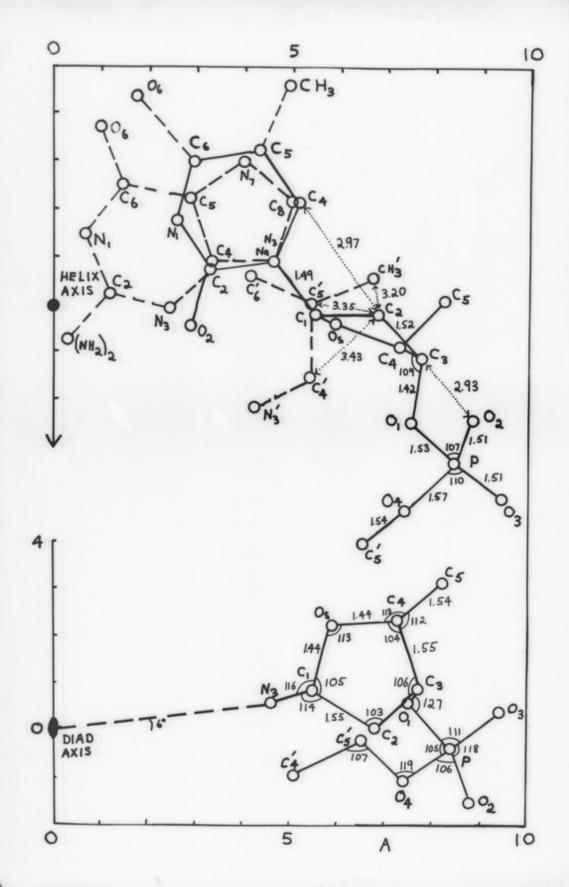

# Diagram referenced as "DNA model stereochemistry"

### **Contributors**

Wilkins, Maurice Hugh Frederick, 1916-2004

## **Publication/Creation**

March 1961

### **Persistent URL**

https://wellcomecollection.org/works/mj8pnd4q

### License and attribution

You have permission to make copies of this work under a Creative Commons, Attribution, Non-commercial license.

Non-commercial use includes private study, academic research, teaching, and other activities that are not primarily intended for, or directed towards, commercial advantage or private monetary compensation. See the Legal Code for further information.

Image source should be attributed as specified in the full catalogue record. If no source is given the image should be attributed to Wellcome Collection.