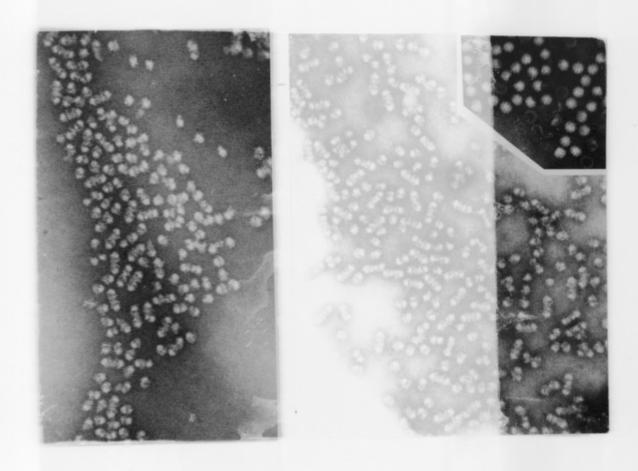

# Electron microscope image referenced as "Coli ribosome e.m."

## **Contributors**

Wilkins, Maurice Hugh Frederick, 1916-2004

# **Publication/Creation**

March 1961

#### **Persistent URL**

https://wellcomecollection.org/works/fyn5as32

## License and attribution

You have permission to make copies of this work under a Creative Commons, Attribution, Non-commercial license.

Non-commercial use includes private study, academic research, teaching, and other activities that are not primarily intended for, or directed towards, commercial advantage or private monetary compensation. See the Legal Code for further information.

Image source should be attributed as specified in the full catalogue record. If no source is given the image should be attributed to Wellcome Collection.





- 13

3833

.

.