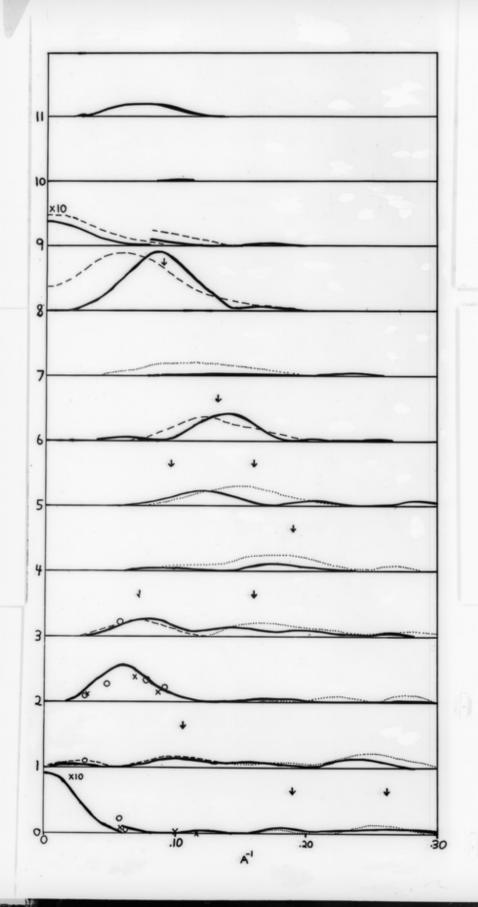

# Histogram relating to C-type DNA referenced as "C Transform"

### **Contributors**

Wilkins, Maurice Hugh Frederick, 1916-2004

## **Publication/Creation**

March 1961

### **Persistent URL**

https://wellcomecollection.org/works/h65uztue

### License and attribution

You have permission to make copies of this work under a Creative Commons, Attribution, Non-commercial license.

Non-commercial use includes private study, academic research, teaching, and other activities that are not primarily intended for, or directed towards, commercial advantage or private monetary compensation. See the Legal Code for further information.

Image source should be attributed as specified in the full catalogue record. If no source is given the image should be attributed to Wellcome Collection.