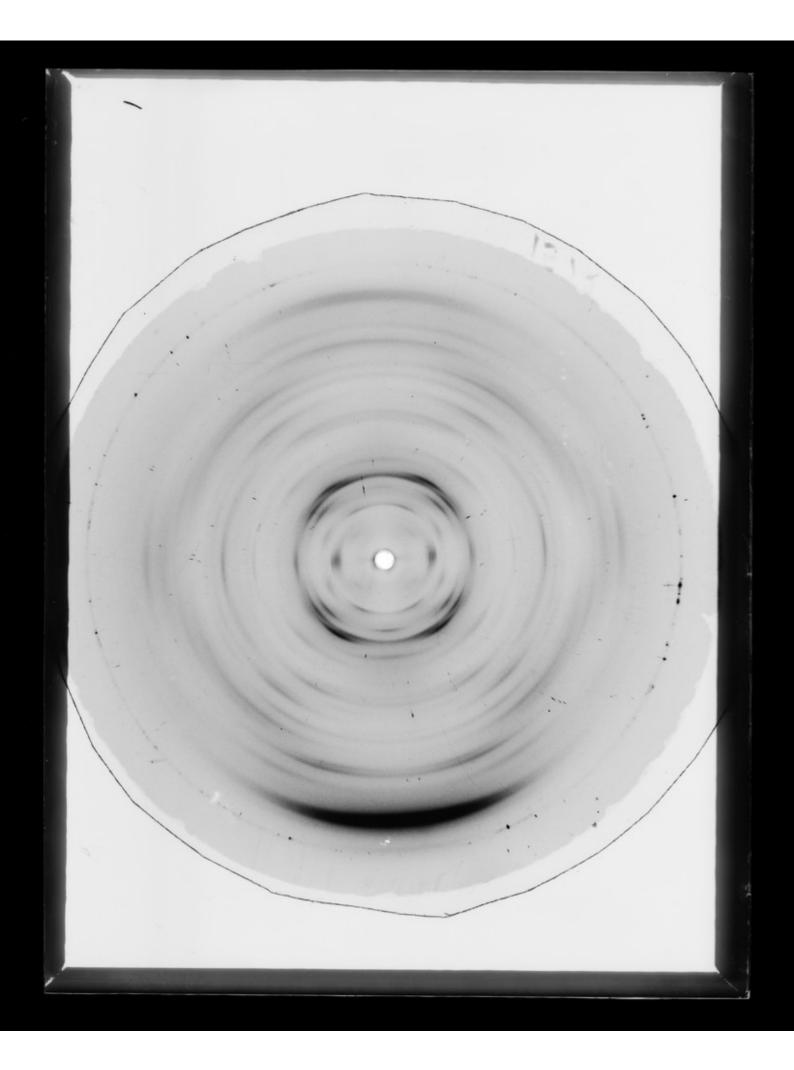

X-ray diffraction exposure of DNA from Donald Marvin's pHD thesis referenced as "Marvin Thesis (Diagrams)"