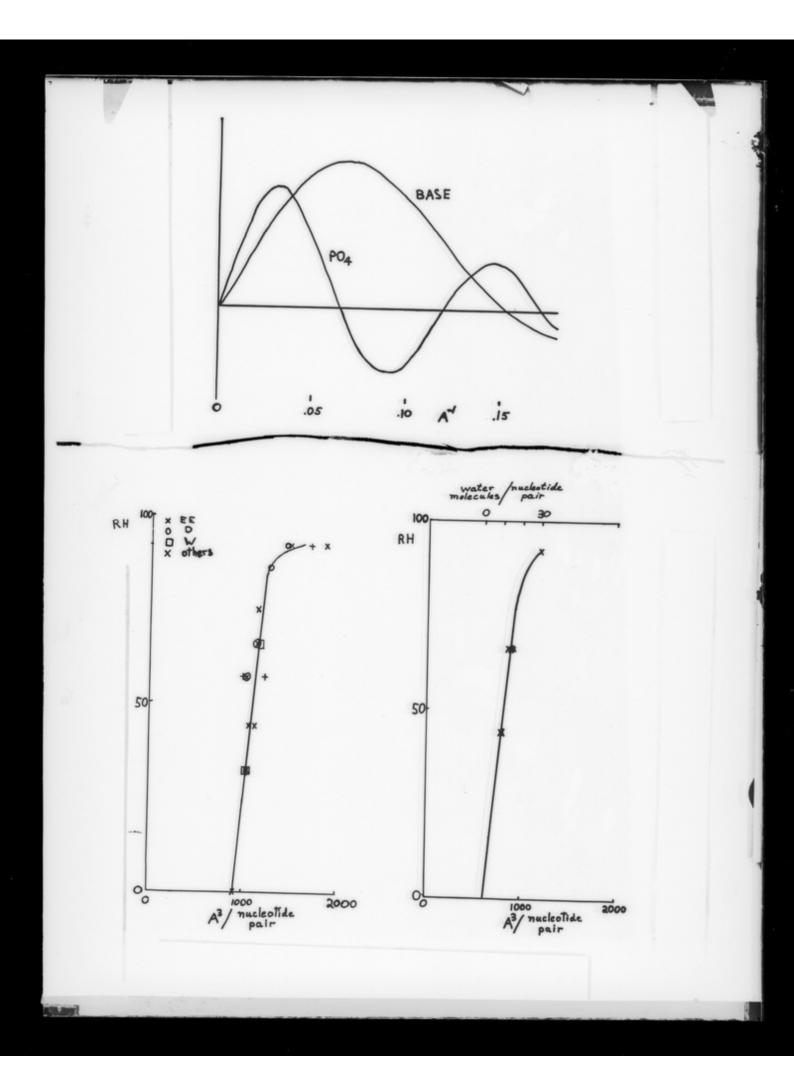

Graph relating to DNA research from Donald Marvin's pHD thesis referenced as "Marvin Thesis (Diagrams)"