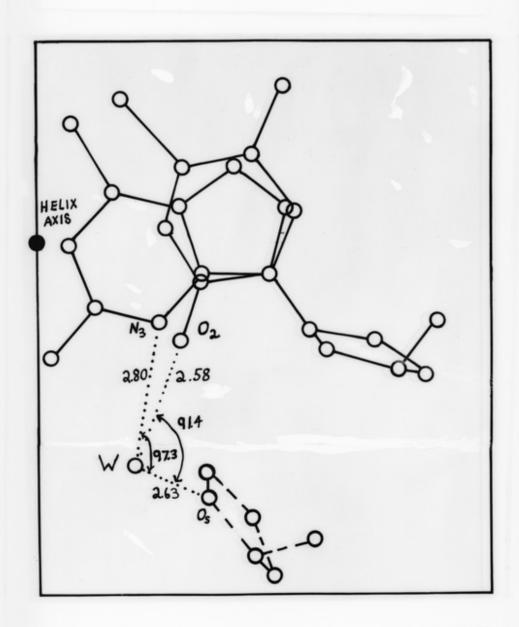

# Diagram relating to DNA research from Donald Marvin's pHD thesis referenced as "Marvin Thesis (Diagrams)"