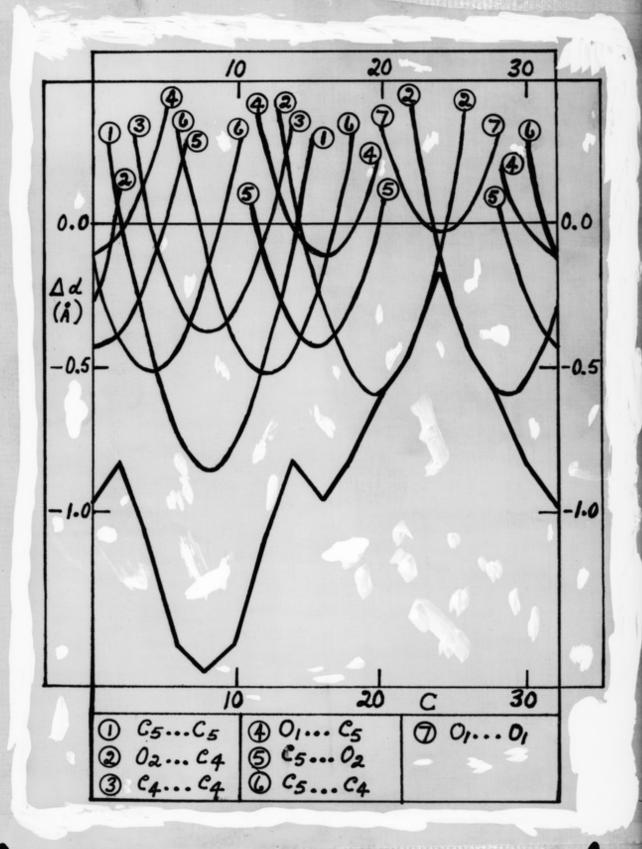

# Graph relating to DNA research referenced as "A Structure. Variation of stenic hinderance with orientation"