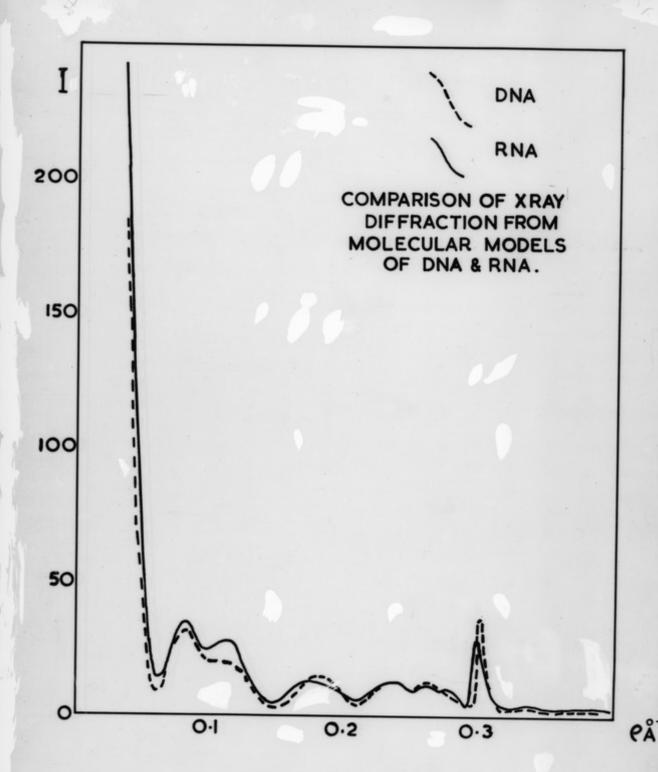

# Graph relating to DNA research referenced as "DNA B and RNA B. Disoriented transforms"