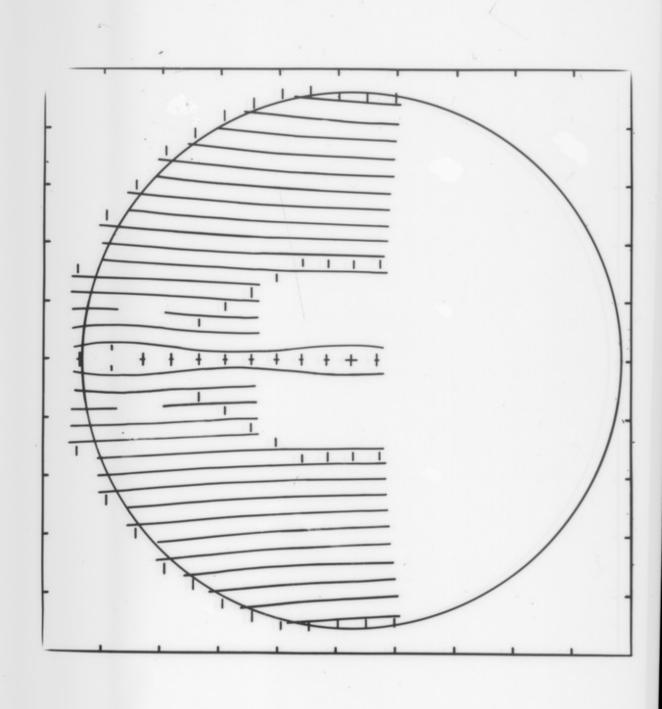

## "Bernal chart for DNA"

#### **Contributors**

Wilkins, Maurice Hugh Frederick, 1916-2004

## **Publication/Creation**

December 1960

#### **Persistent URL**

https://wellcomecollection.org/works/v8e2hkdy

# License and attribution

You have permission to make copies of this work under a Creative Commons, Attribution, Non-commercial license.

Non-commercial use includes private study, academic research, teaching, and other activities that are not primarily intended for, or directed towards, commercial advantage or private monetary compensation. See the Legal Code for further information.

Image source should be attributed as specified in the full catalogue record. If no source is given the image should be attributed to Wellcome Collection.





H