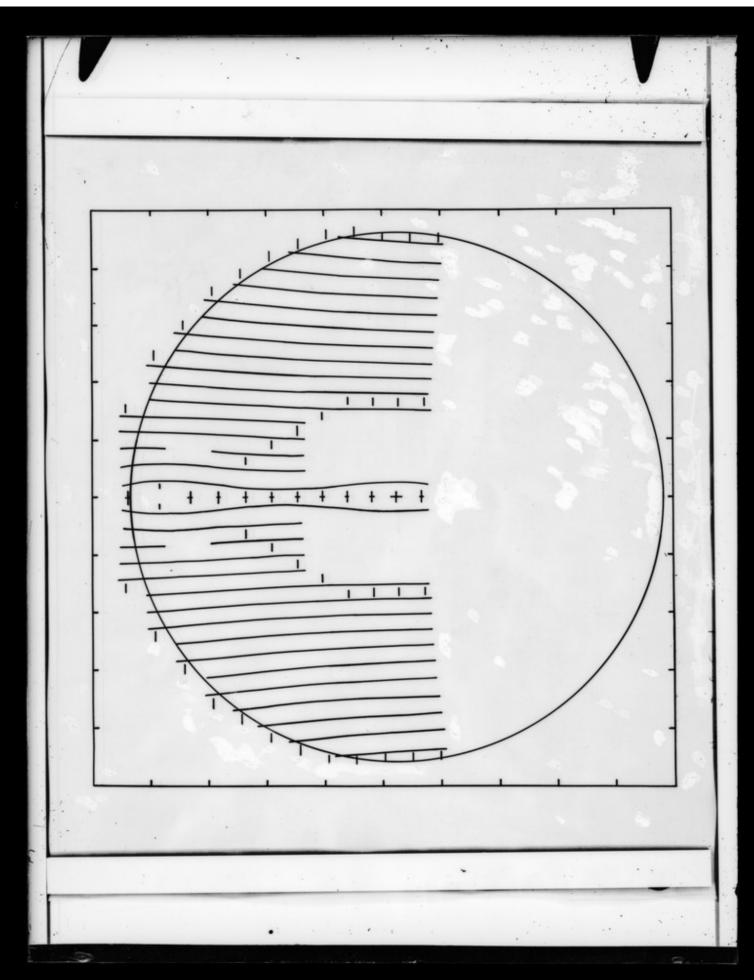

## "Bernal chart for DNA"

#### **Contributors**

Wilkins, Maurice Hugh Frederick, 1916-2004

## **Publication/Creation**

December 1960

#### **Persistent URL**

https://wellcomecollection.org/works/bke6kq9a

# License and attribution

You have permission to make copies of this work under a Creative Commons, Attribution, Non-commercial license.

Non-commercial use includes private study, academic research, teaching, and other activities that are not primarily intended for, or directed towards, commercial advantage or private monetary compensation. See the Legal Code for further information.

Image source should be attributed as specified in the full catalogue record. If no source is given the image should be attributed to Wellcome Collection.