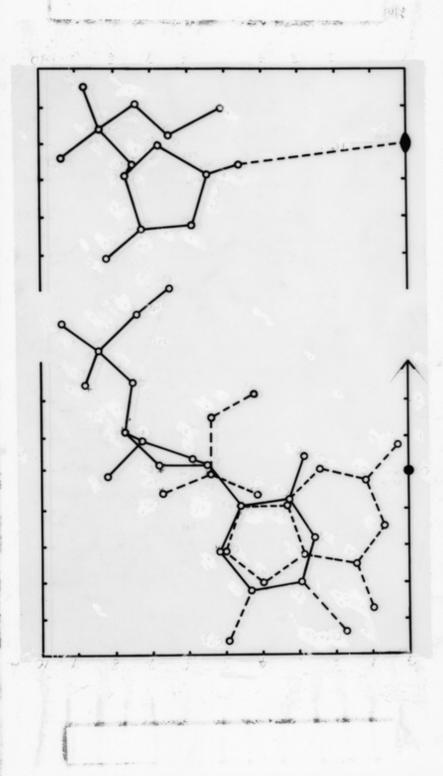

iagram of molecular model of C-type DNA referenced as "C DNA model"

### **Contributors**

Wilkins, Maurice Hugh Frederick, 1916-2004

## **Publication/Creation**

December 1960

#### **Persistent URL**

https://wellcomecollection.org/works/uwwbn55h

### License and attribution

You have permission to make copies of this work under a Creative Commons, Attribution, Non-commercial license.

Non-commercial use includes private study, academic research, teaching, and other activities that are not primarily intended for, or directed towards, commercial advantage or private monetary compensation. See the Legal Code for further information.

Image source should be attributed as specified in the full catalogue record. If no source is given the image should be attributed to Wellcome Collection.