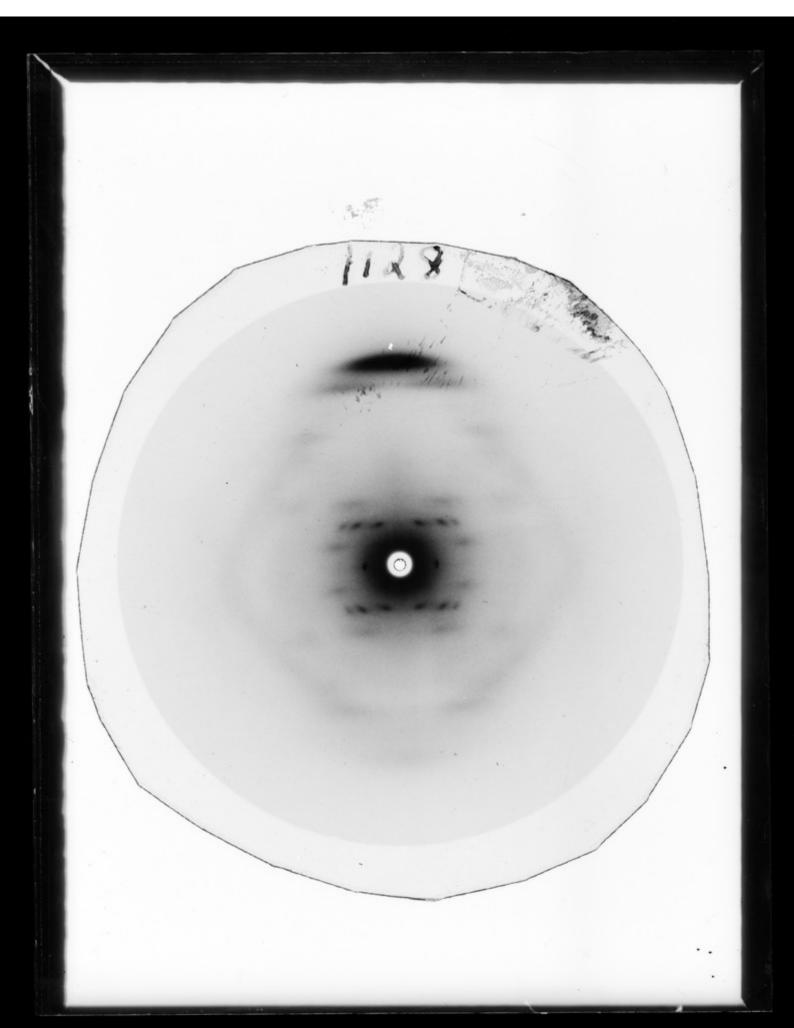

# X-ray diffraction exposure of DNA referenced as "Hexagonal I DNA"

## **Contributors**

Wilkins, Maurice Hugh Frederick, 1916-2004

# **Publication/Creation**

December 1960