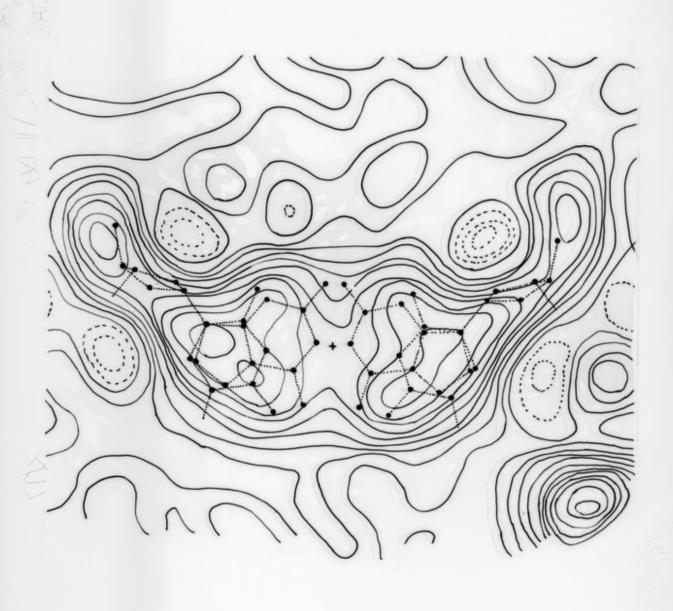

# Diagram of a Fourier map relating to the sturcture of DNA referenced as "Fourier parallel bases DNA"