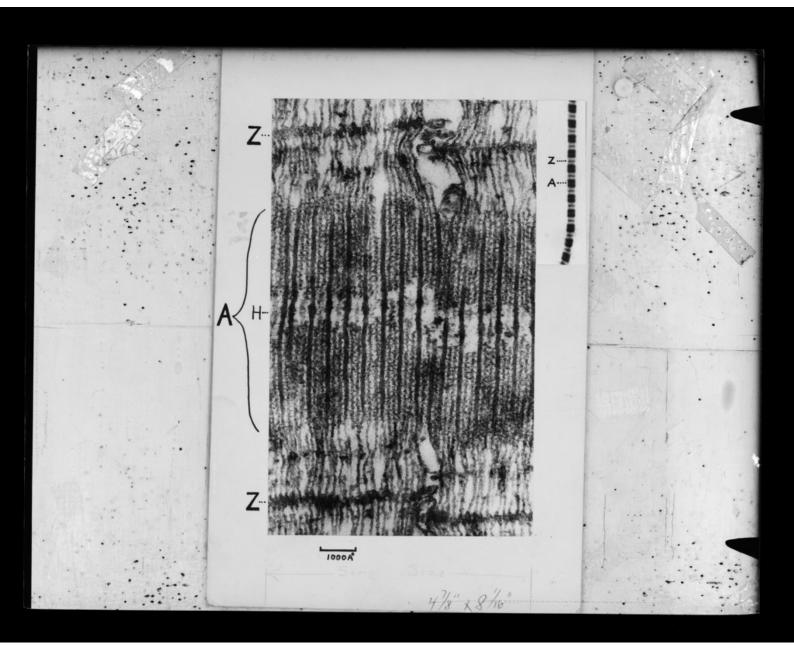

tron microscope image referenced as "Sliding filaments e.m. Picture"

### **Contributors**

Wilkins, Maurice Hugh Frederick, 1916-2004

## **Publication/Creation**

December 1960

### **Persistent URL**

https://wellcomecollection.org/works/z4gy286b

### License and attribution

You have permission to make copies of this work under a Creative Commons, Attribution, Non-commercial license.

Non-commercial use includes private study, academic research, teaching, and other activities that are not primarily intended for, or directed towards, commercial advantage or private monetary compensation. See the Legal Code for further information.

Image source should be attributed as specified in the full catalogue record. If no source is given the image should be attributed to Wellcome Collection.